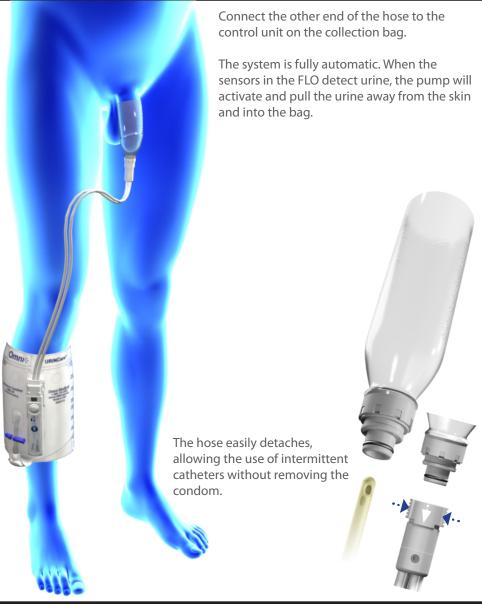

## **Applying the ProRen FLO Condom**

First, wash the penis using soap and water. Rinse and dry the penis carefully.

Removing hair from thebase of the penis to keep it from being caught in the condom.

Inspect the penis to make sure it does not have any broken or reddened skin.

Wash, rinse, and dry your hands.

Hold the penis at a 90 degree angle to the body.

Place the ProRen FLO at the end of the penis, leaving about a half-inch between the tip of the penis and the FLO Connector.

Gentley roll the condom back over the penis.







Connect the hose to the FLO Connector. There will be an audible snap when it is locked in place.

To remove the connector, simply squeeze the hose connector, hold the FLO Connector, and pull them apart.

## **ProRen FLO**